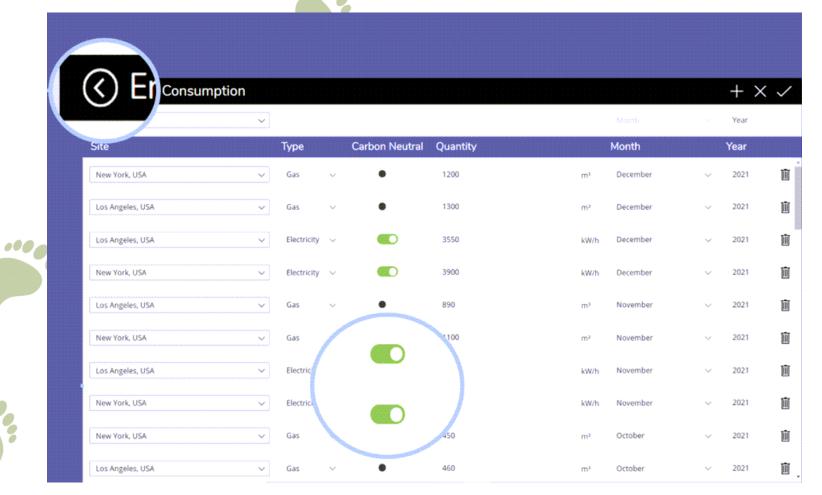

## **Energy consumption**

To reach the energy consumption page, you must click on the building icon.

On this page you insert the quantity of oil, electricity, or gas of your company.

You can even choose if the energy used is carbon neutral.