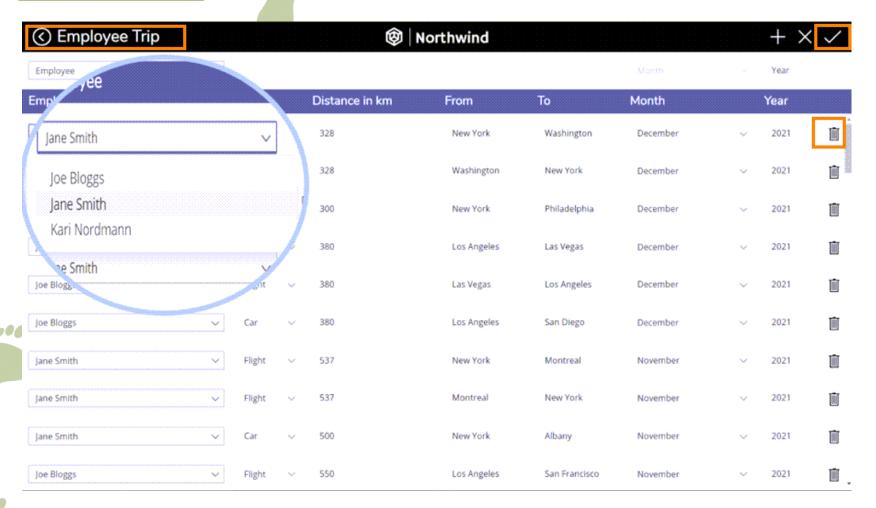

You can set a date filter to see the emissions at a specific time.

If you click on the plane icon on the top bar, you reach the employee trip page.

#### **Travel**

if you click on the add icon, a new row gets created, where you can choose an employee, the type of transportation, the distance, the month and the year.

To delete a record just click on the trash can icon.

To save the new record, click on the check icon in the top right corner. If you save the change, the system will automatically calculate the emissions and add them to the total

The car icon leads you to the car mileage page.