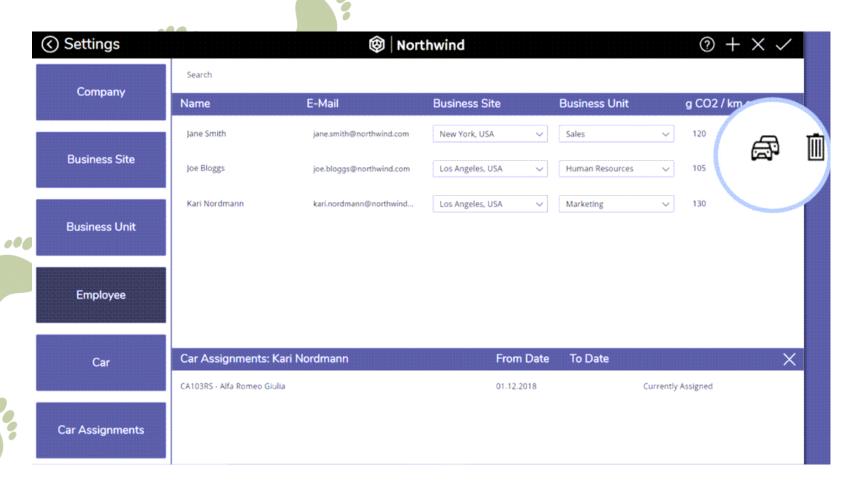

## Settings

The gear icon leads to the settings page

you can add a new company, business sites, employees, etc.

By clicking on the little plus icon you can add a new logo, change the main colors and the text color, to make it compliant with the company identity.