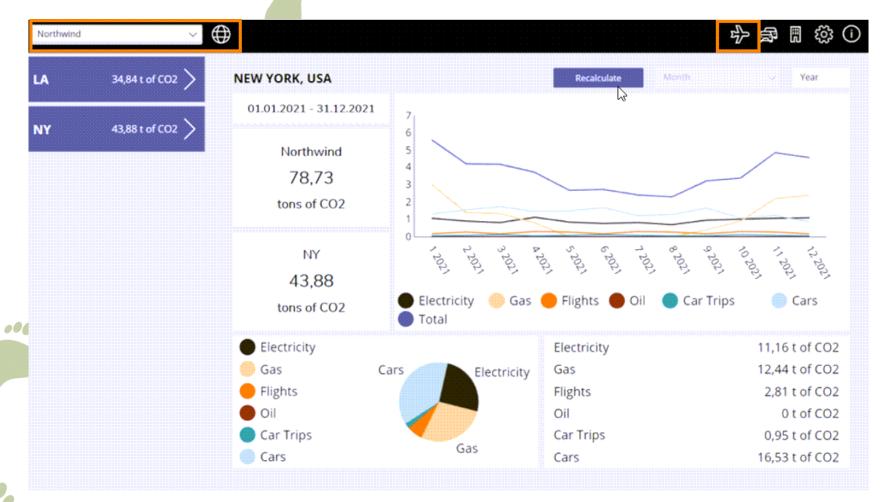

#### Interactive dashboard

Gain an overview of your company's emissions and even of your various business sites on the easy-to-read dashboard

### Overview

•••

Select a company on the top left and change the language, if necessary, by clicking on the globe icon.

On the homepage you find a line diagram and the tons of CO2 from the company and the business sites.

You can set a date filter to see the emissions at a specific time.

If you click on the plane icon on the top bar, you reach the employee trip page.