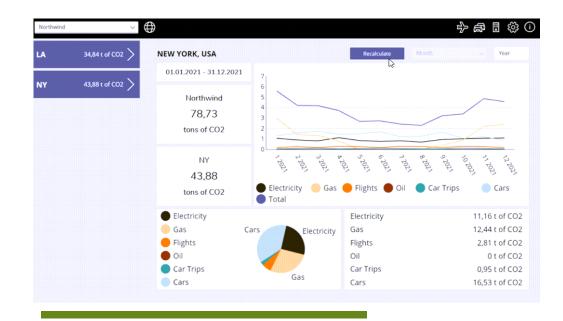

### Overview

•••

Select a company on the top left and change the language, if necessary, by clicking on the globe icon.

On the homepage you find a line diagram and the tons of CO2 from the company and the business sites.

You can set a date filter to see the emissions at a specific time.

If you click on the plane icon on the top bar, you reach the employee trip page.