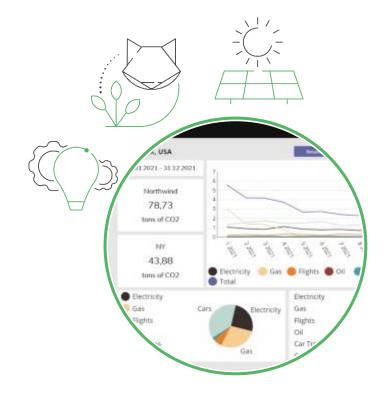

#### Interactive dashboard

Gain an overview of your company's emissions and even of your various business sites on the easy-to-read dashboard

### Overview

•••

Select a company on the top left and change the language, if necessary, by clicking on the globe icon.

On the homepage you find a line diagram and the tons of CO2 from the company and the business sites.

You can set a date filter to see the emissions at a specific time.

If you click on the plane icon on the top bar, you reach the employee trip page.