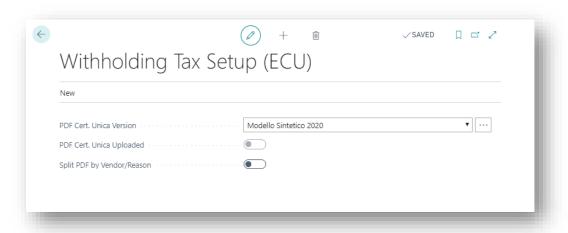

#### Withholding Tax Setup (ECU)

Nel Setup scegliere il layout ufficiale per la stampa tra quelli precaricati a sistema.

In the Setup page select the official layout for printing among those preloaded on the system.

| Field                      | Description                                                     |
|----------------------------|-----------------------------------------------------------------|
| PDF Cert. Unica Version    | choose the official form to be used (downloaded from the Cloud) |
| PDF Cert. Unica Uploaded   | it is automatically activated by the system                     |
| Split PDF by Vendor/Reason | if enabled the pdf will be filtered by vendor                   |