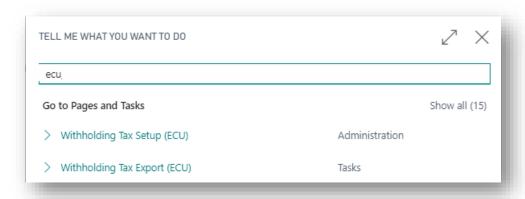

## Withholding Tax Certificazioni Uniche For Italy- SUMMARY

Press ALT + Q e digitare "ECU" for a summary of the features:

#### Withholding Tax Setup (ECU)

Nel Setup scegliere il layout ufficiale per la stampa tra quelli precaricati a sistema.

In the Setup page select the official layout for printing among those preloaded on the system.