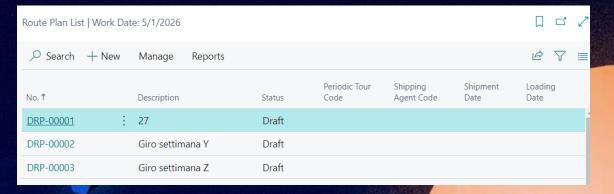

C00140

102445

102451

102453

In Route Plan List (DRP) you can enter the routes

For each Card it is possible to define a status: draft, confirmed, closed.

The header fields are a filter for selecting the documents to be attached to the delivery round.