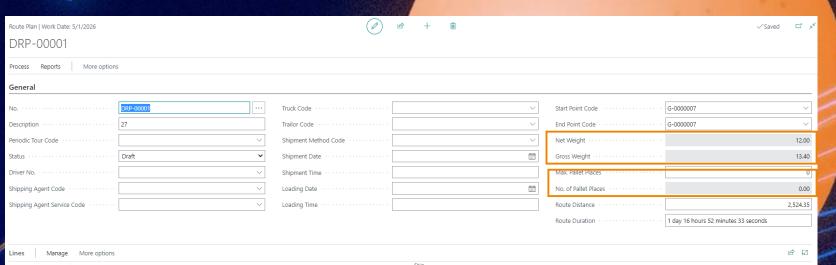

#### Route plans

(sales, purchase, transfer).

In the header, by pressing Actions you can recalculate the weights and pallets, the duration and distance of the route. You can also open the route map.

| $\leftarrow$ | Work Date: 8/31/2026                                       |                    | Ė        | +          | Î                                                   |                    | ✓ Saved |   |
|--------------|------------------------------------------------------------|--------------------|----------|------------|-----------------------------------------------------|--------------------|---------|---|
|              | Delivery Route Setup                                       |                    |          |            |                                                     |                    |         |   |
|              | General                                                    |                    |          |            |                                                     |                    |         |   |
|              | Route Plan Nos.                                            | Document Line      | <u> </u> | Default St | art Point Code                                      |                    |         | ~ |
|              | Weight Calc. Source                                        | Doc. Shipping Info | ~        | Default Er | nd Point Code · · · · · · · · · · · · · · · · · · · |                    |         | ~ |
|              | Pallet Calc. Source                                        | em Category        | ~        | Whse. Shi  | pment Grouping                                      | None               |         | ~ |
|              | Pallet Item Category Filter                                | Doc. Shipping Info |          | Whse. Red  | eipt Grouping · · · · · · · · · · · · · · · · · · · | None<br>Group All  |         |   |
|              | Manage Geo Locations · · · · · · · · · · · · · · · · · · · |                    |          | Exclude O  | rders Completly Received/Shipped · · · ·            | Group per Customer |         |   |