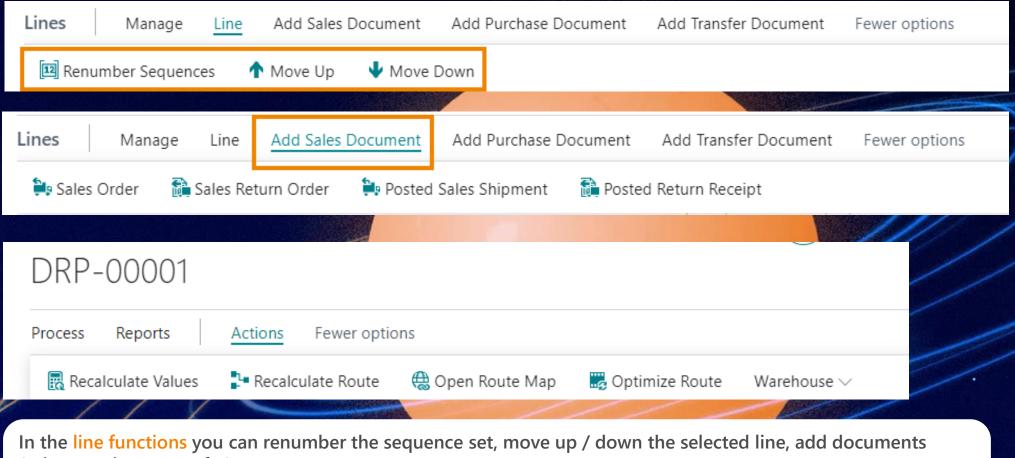

#### Route plans

(sales, purchase, transfer).

In the header, by pressing Actions you can recalculate the weights and pallets, the duration and distance of the route. You can also open the route map.

| $\leftarrow$ | Work Date: 8/31/2026                                       |                    | Ė        | +          | Î                                                   |                    | ✓ Saved |   |
|--------------|------------------------------------------------------------|--------------------|----------|------------|-----------------------------------------------------|--------------------|---------|---|
|              | Delivery Route Setup                                       |                    |          |            |                                                     |                    |         |   |
|              | General                                                    |                    |          |            |                                                     |                    |         |   |
|              | Route Plan Nos.                                            | Document Line      | <u> </u> | Default St | art Point Code                                      |                    |         | ~ |
|              | Weight Calc. Source                                        | Doc. Shipping Info | ~        | Default Er | nd Point Code · · · · · · · · · · · · · · · · · · · |                    |         | ~ |
|              | Pallet Calc. Source                                        | em Category        | ~        | Whse. Shi  | pment Grouping                                      | None               |         | ~ |
|              | Pallet Item Category Filter                                | Doc. Shipping Info |          | Whse. Red  | eipt Grouping · · · · · · · · · · · · · · · · · · · | None<br>Group All  |         |   |
|              | Manage Geo Locations · · · · · · · · · · · · · · · · · · · |                    |          | Exclude O  | rders Completly Received/Shipped · · · ·            | Group per Customer |         |   |