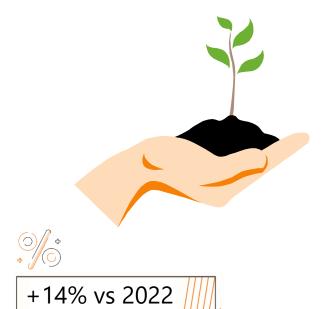

In 2021 we joined the **Microsoft Partner Pledge**: a pact that binds us to pursue environmental sustainability in every activity.

That's why we collaborate with **Treedom**, planting trees from a distance to help **reduce CO2** in the atmosphere. Collaboration concretized in the **EOS Future Forest project**: the first 200 trees planted to celebrate our first 20 years. The next ones? Treedom will plant a tree for each new colleague and each new customer.